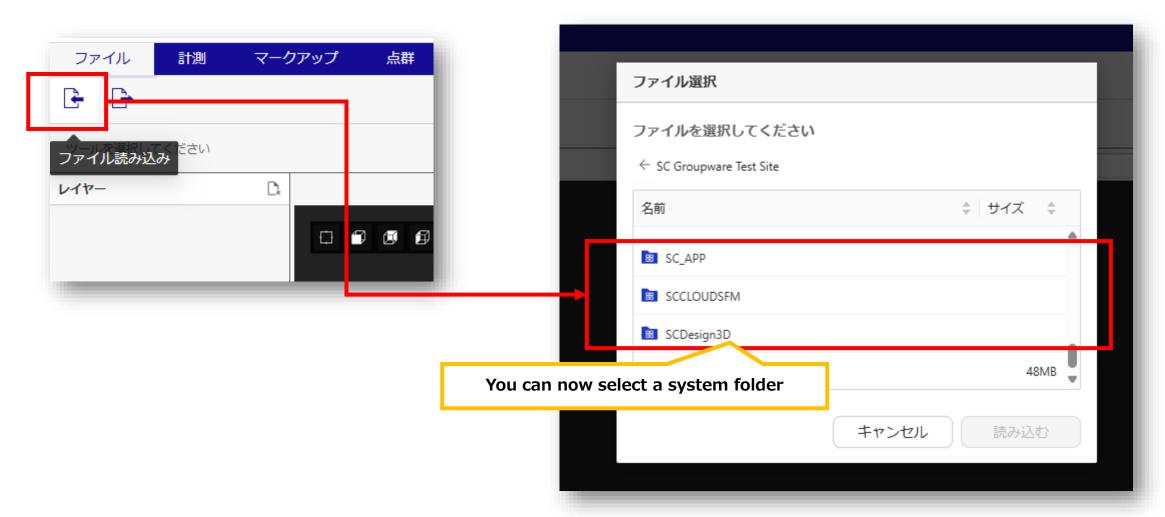

## Release schedule: JST; Tuesday, April 15th (planned) 13:00 ~ 17:00

| NO. | Function         | Overview                                                                                                                                      | Detail                                                                                                                                          |
|-----|------------------|-----------------------------------------------------------------------------------------------------------------------------------------------|-------------------------------------------------------------------------------------------------------------------------------------------------|
| 1   | Data import      | <b>[Function improvement]</b> In the data import modal of the point cloud editing function, you can now select a file from the system folder. | Please refer to the explanation on the following page.  * To use this function, a "Groupware point cloud editing function license" is required. |
| 2   | SFC files viewer | <b>(Function improvement)</b> The bug that certain SFC files could not be displayed has been resolved.                                        | As shown on the left                                                                                                                            |

## No.1

In the data import modal, you can now select files from the system folder.