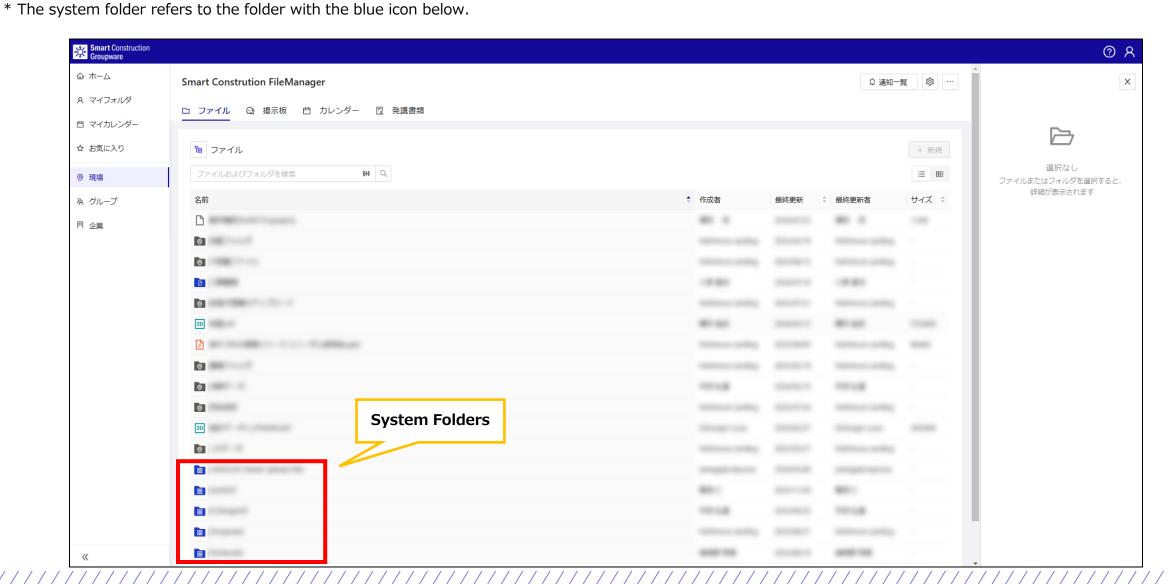

## Release schedule: JST; Tuesday, January 21st (planned) 13:00 ~ 16:00

| No. | Function                    | Overview                                                                                                                                                                                                 | Detail                                            |
|-----|-----------------------------|----------------------------------------------------------------------------------------------------------------------------------------------------------------------------------------------------------|---------------------------------------------------|
| 1   | Point cloud data export     | <b>(Functional Fixes)</b> Fixed a bug that prevented the export of large-sized point cloud data. Fixed a bug that caused the point cloud data export process to stop when performing certain operations. | As shown on the left                              |
| 2   | Point Cloud<br>Partitioning | <b>(Functional Fixes)</b> Fixed a bug that when opening a project file using a geographic coordinate system file in the system folder, the coordinate system transformation was not applied.             | Please refer to the explanation on the next page. |

## No.2

Fixed a bug that when opening a project file using a geographic coordinate system file in the system folder, the coordinate system transformation was not applied.