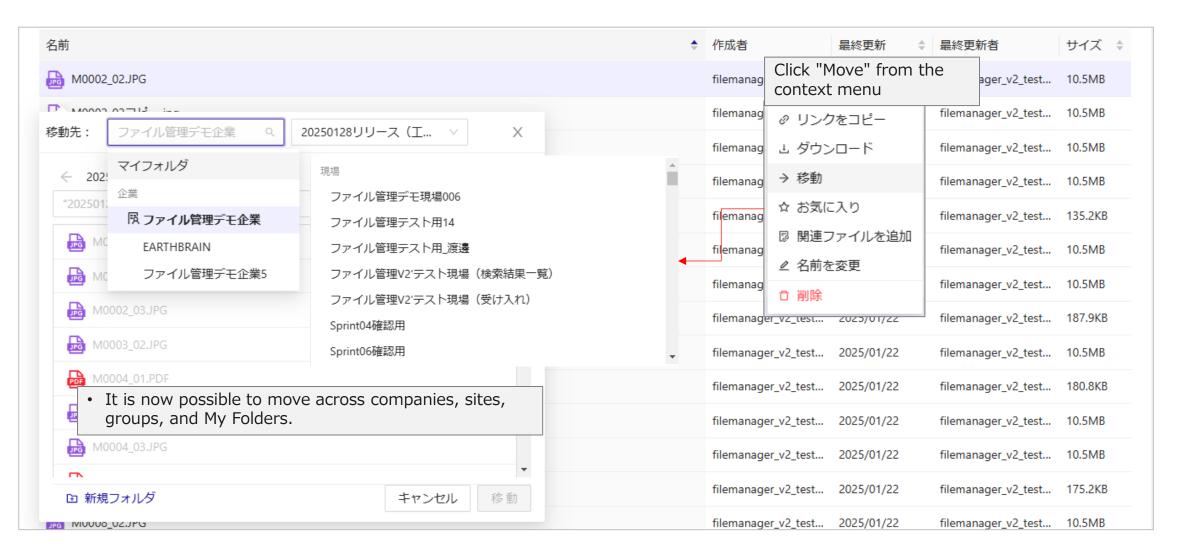

## Release schedule: JST; Tuesday, February 18st (Planned) 19:00~21:00 (During the release process, the app will be temporarily unavailable.)

| No. | Function     | Overview                                                                                             | Detail                                                 |
|-----|--------------|------------------------------------------------------------------------------------------------------|--------------------------------------------------------|
| 1   | Moving files | [ Function improvement ] It is now possible to move data files across sites, groups, and My Folders. | Please refer to the explanation on the following page. |

## No1

It is now possible to move across sites, groups, and My Folders.