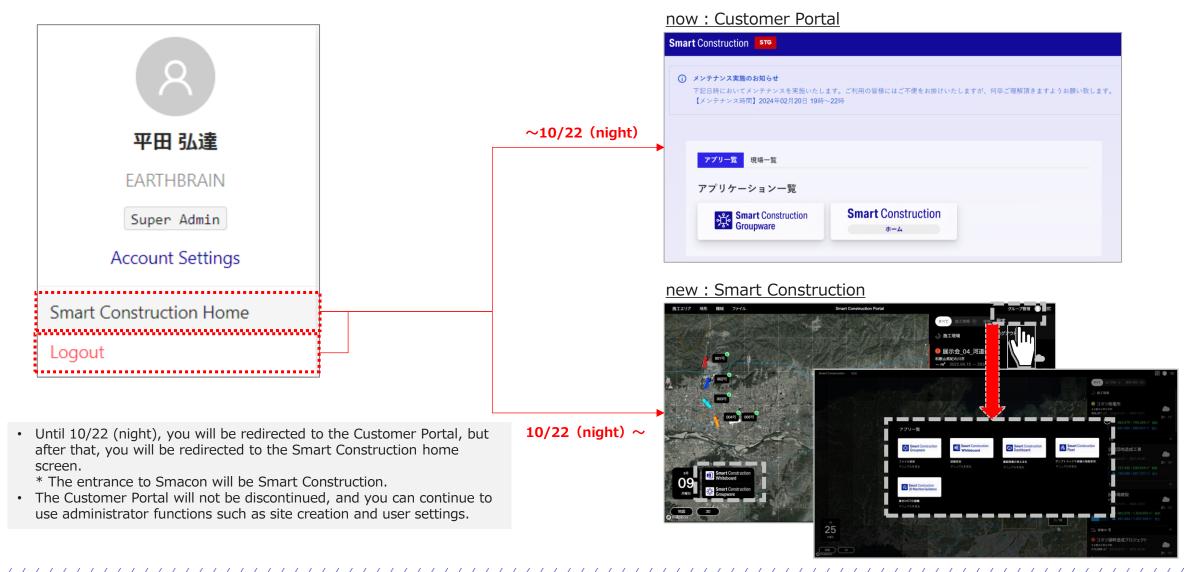

| Details                             |
|-----|--------------------------------------------------------|--------------------------------------------------------------------------------------------------------------------------------------------------------------------------------------------------------|-------------------------------------|
| 1   | Add a lead to the<br>Smart Construction<br>home screen | New function added<br>A lead line to the Smart Construction home screen has been<br>added.<br>In addition, the transition destination after logging out is also<br>the Smart Construction home screen. | Please refer to the following page. |



## <u>No1</u>

A link to Smart Construction home page has been added.