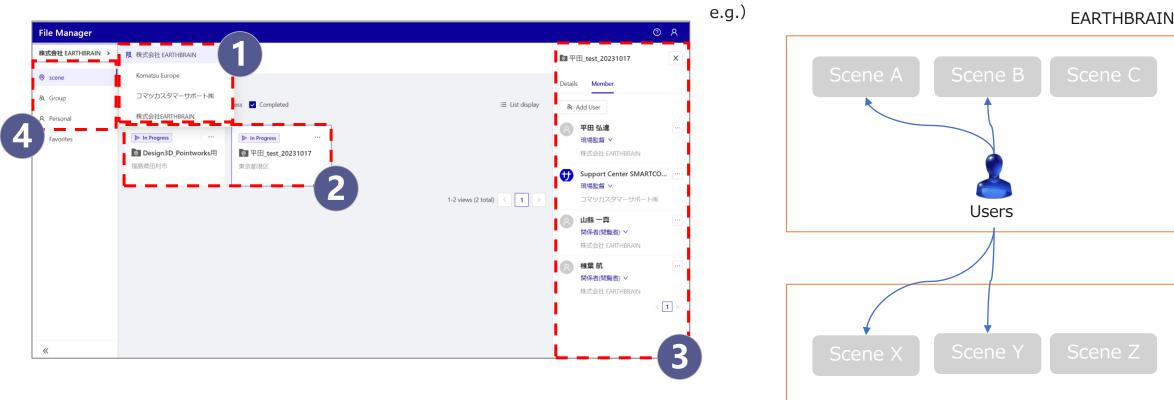

#### Screen Layout

1. Switching of company

You can select from a list of companies invited to "scene" or "group"

- 2. Display the scene of selected company at step 1
- 3. Members invited to the scene
- 4. Switching workspace (Scene, group or personal)
  - Scene : Workspace of a construction site which created at Customer Portal
  - Group : Display the groups created by File Manager
  - Personal : Workspace only you can see

<u>Display when a user logs in</u>

- 1. You select EARTHBRAIN as an initial value
- 2. You can also choose KOMATSU company (if you are invited to construction site of KOMATSU company)
- 3. If you switch your company, display of top page is changed e.g.
- > EARTHBRAIN
- : Scene A, Scene B and Scene C

**KOMATSU** company

KOMATSU company : Scene X、Scene Y and Scene Z

• We will release these contents on the following schedule.